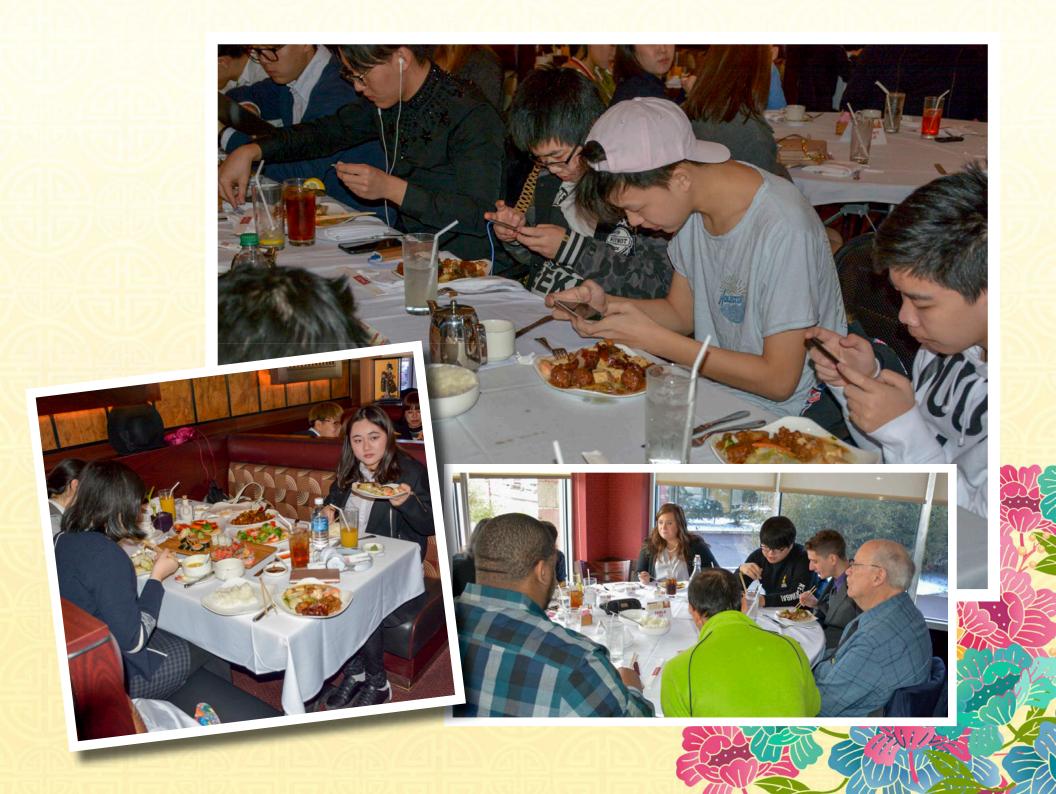

## NEW YEAR LUNCHEON

SATURDAY, JANUARY 28TH, 2017 AT 12:00PM

Jimmy Wan's Restaurant 1686 Route 228, Cranberry, PA 16066 - Tel: 724 778 897

新

年

快乐

Scholar's merican celebration of the Lunar New Year was a rousing success, full of fun for all students and staff members. We began our celebration of this special holiday with a Student Government organized Lunar New Year party on Friday, January 27th. This event included activities such as dumpling making and karaoke, which allowed our students to share their talents for performance with their peers. On Saturday the 28th, the students and staff of American Scholar traveled to Pittsburgh, Pennsylvania for our annual Lunar New Year Luncheon at Jimmy Wan's Restaurant and Lounge, an Asian Specialty restaurant. This special occasion permitted our students and staff to share this most important holiday, along with a variety of holiday traditions, with one another. We at ASG would like to wish you all a Happy Lunar New Year!