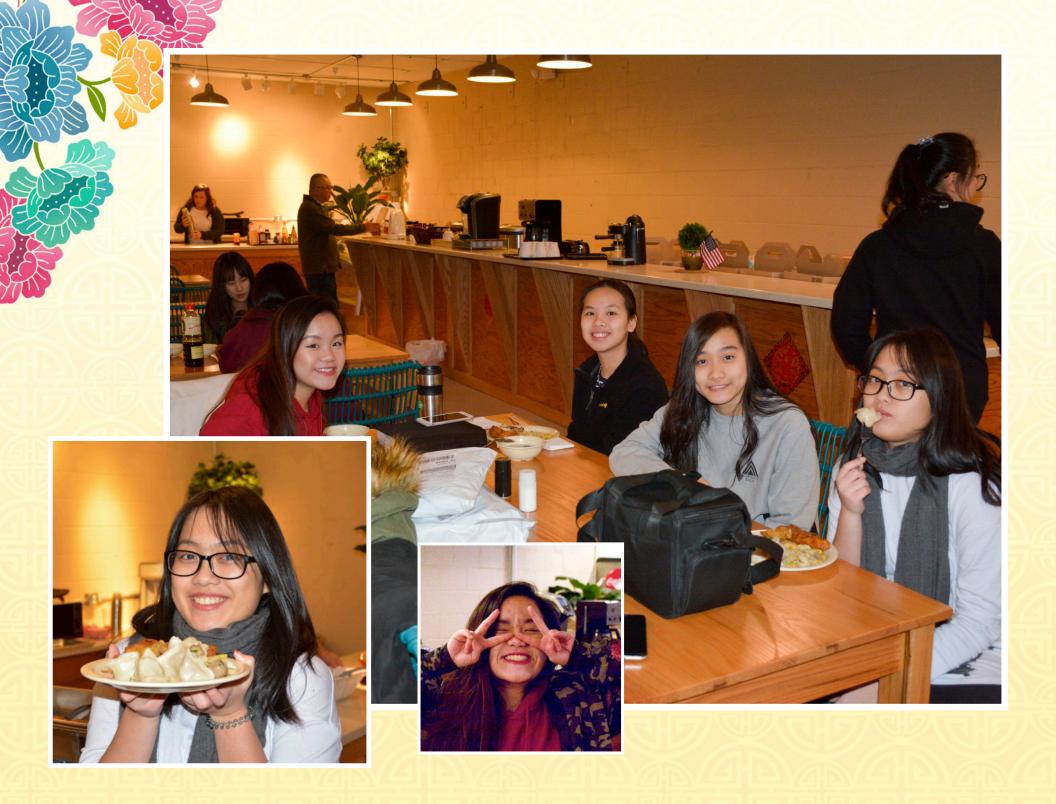

## NEW YEAR LUNCHEON

SATURDAY, JANUARY 28TH, 2017 AT 12:00PM

Jimmy Wan's Restaurant 1686 Route 228, Cranberry, PA 16066 - Tel: 724 778 897

新

年

快乐

Scholar's merican celebration of the Lunar New Year was a rousing success, full of fun for all students and staff members. We began our celebration of this special holiday with a Student Government organized Lunar New Year party on Friday, January 27th. This event included activities such as dumpling making and karaoke, which allowed our students to share their talents for performance with their peers. On Saturday the 28th, the students and staff of American Scholar traveled to Pittsburgh, Pennsylvania for our annual Lunar New Year Luncheon at Jimmy Wan's Restaurant and Lounge, an Asian Specialty restaurant. This special occasion permitted our students and staff to share this most important holiday, along with a variety of holiday traditions, with one another. We at ASG would like to wish you all a Happy Lunar New Year!