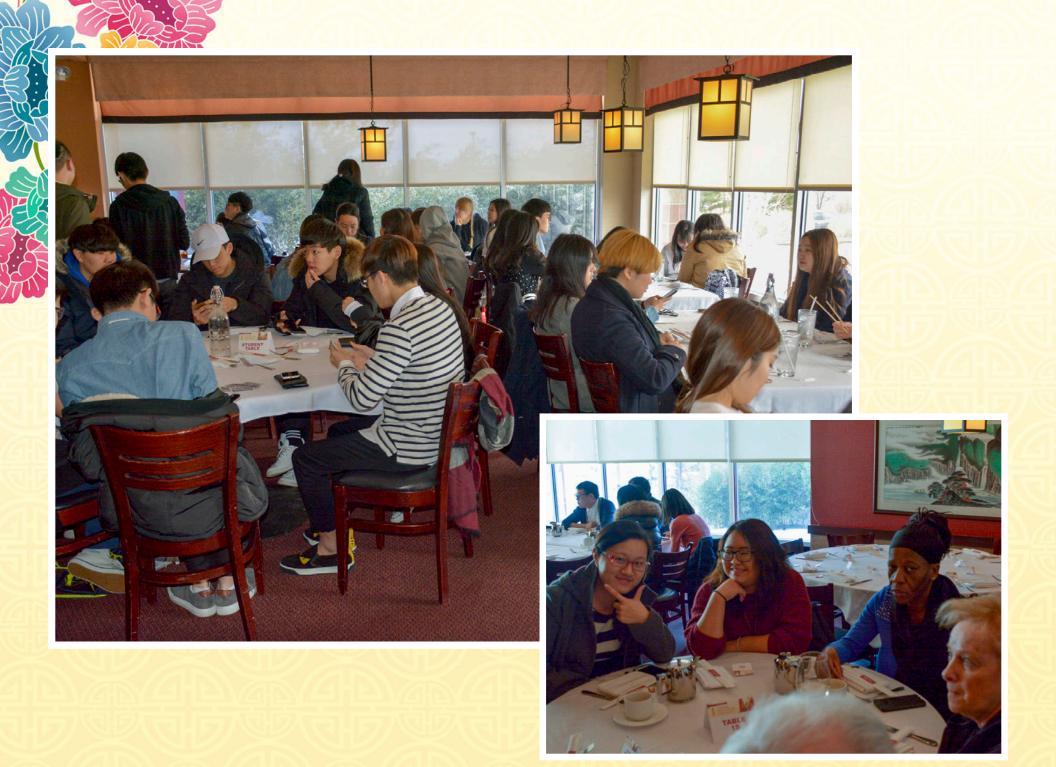

## NEW YEAR LUNCHEON

SATURDAY, JANUARY 28TH, 2017 AT 12:00PM

Jimmy Wan's Restaurant 1686 Route 228, Cranberry, PA 16066 - Tel: 724 778 897

新

年

快乐

Scholar's merican celebration of the Lunar New Year was a rousing success, full of fun for all students and staff members. We began our celebration of this special holiday with a Student Government organized Lunar New Year party on Friday, January 27th. This event included activities such as dumpling making and karaoke, which allowed our students to share their talents for performance with their peers. On Saturday the 28th, the students and staff of American Scholar traveled to Pittsburgh, Pennsylvania for our annual Lunar New Year Luncheon at Jimmy Wan's Restaurant and Lounge, an Asian Specialty restaurant. This special occasion permitted our students and staff to share this most important holiday, along with a variety of holiday traditions, with one another. We at ASG would like to wish you all a Happy Lunar New Year!