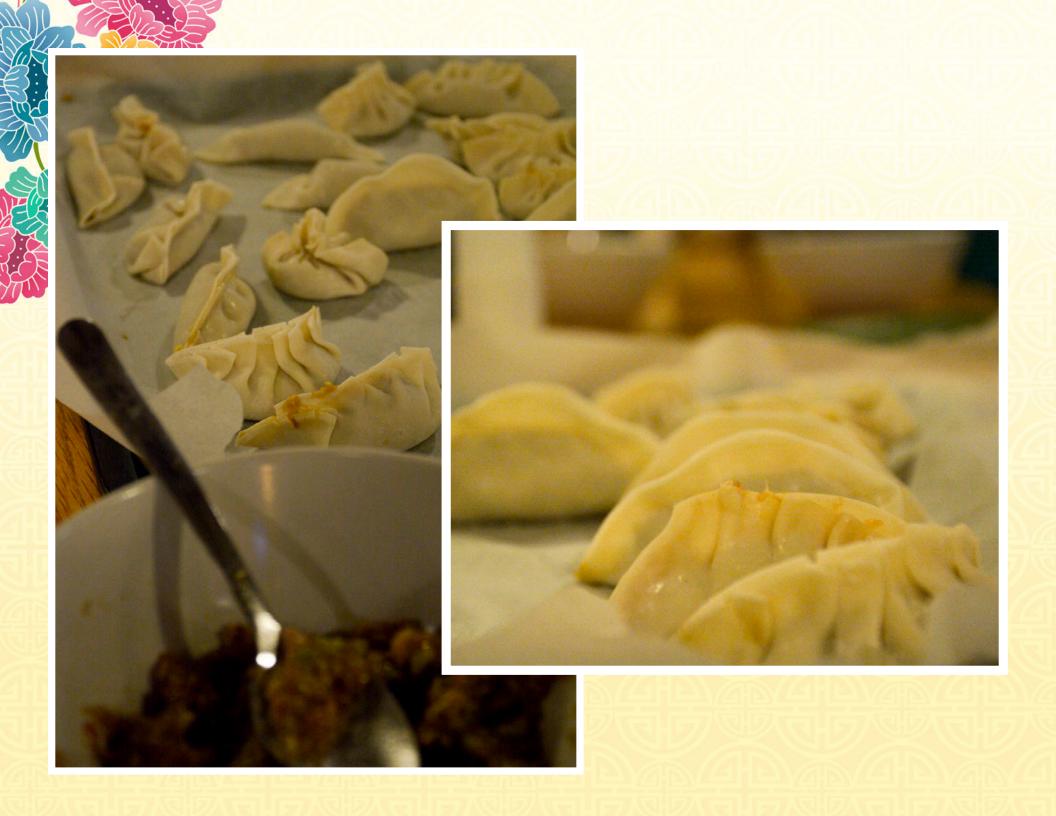

## NEW YEAR LUNCHEON

SATURDAY, JANUARY 28TH, 2017 AT 12:00PM

Jimmy Wan's Restaurant 1686 Route 228, Cranberry, PA 16066 - Tel: 724 778 897

新

年

快乐

Scholar's merican celebration of the Lunar New Year was a rousing success, full of fun for all students and staff members. We began our celebration of this special holiday with a Student Government organized Lunar New Year party on Friday, January 27th. This event included activities such as dumpling making and karaoke, which allowed our students to share their talents for performance with their peers. On Saturday the 28th, the students and staff of American Scholar traveled to Pittsburgh, Pennsylvania for our annual Lunar New Year Luncheon at Jimmy Wan's Restaurant and Lounge, an Asian Specialty restaurant. This special occasion permitted our students and staff to share this most important holiday, along with a variety of holiday traditions, with one another. We at ASG would like to wish you all a Happy Lunar New Year!