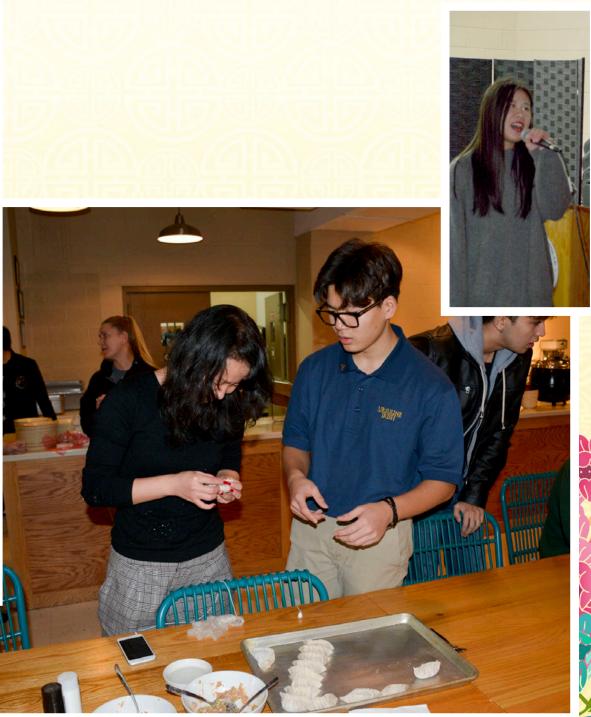

## NEW YEAR LUNCHEON

SATURDAY, JANUARY 28TH, 2017 AT 12:00PM

Jimmy Wan's Restaurant 1686 Route 228, Cranberry, PA 16066 - Tel: 724 778 897

新

年

快乐

Scholar's merican celebration of the Lunar New Year was a rousing success, full of fun for all students and staff members. We began our celebration of this special holiday with a Student Government organized Lunar New Year party on Friday, January 27th. This event included activities such as dumpling making and karaoke, which allowed our students to share their talents for performance with their peers. On Saturday the 28th, the students and staff of American Scholar traveled to Pittsburgh, Pennsylvania for our annual Lunar New Year Luncheon at Jimmy Wan's Restaurant and Lounge, an Asian Specialty restaurant. This special occasion permitted our students and staff to share this most important holiday, along with a variety of holiday traditions, with one another. We at ASG would like to wish you all a Happy Lunar New Year!