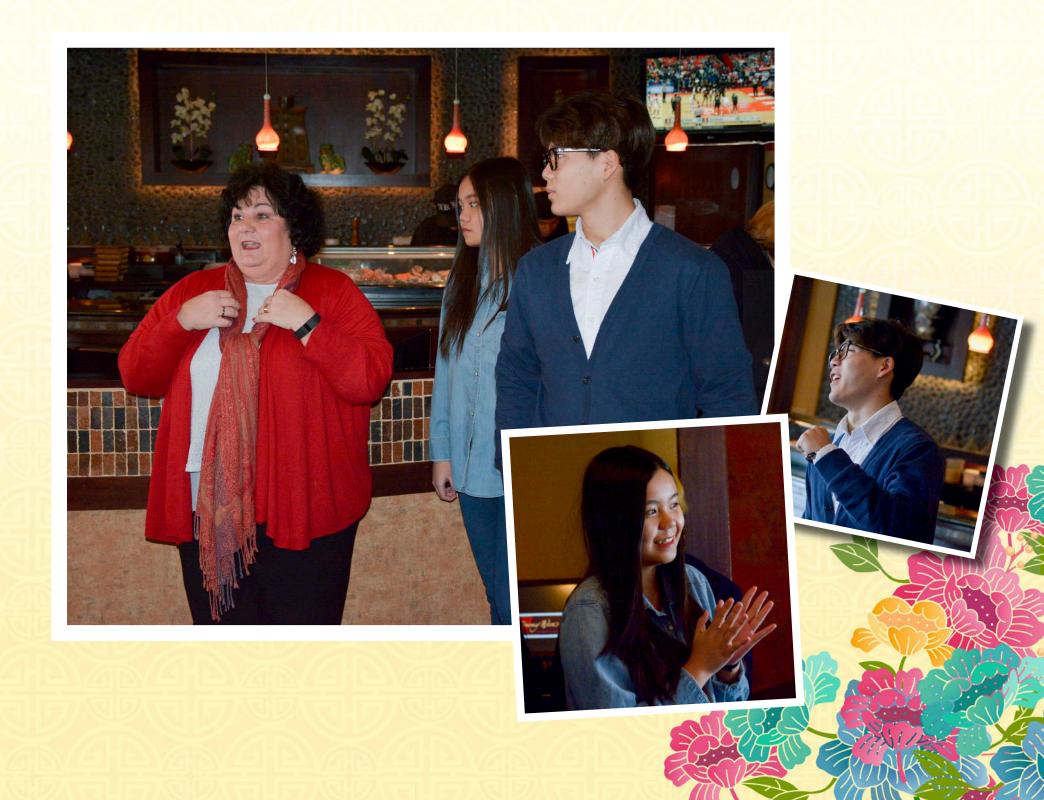

## NEW YEAR LUNCHEON

SATURDAY, JANUARY 28TH, 2017 AT 12:00PM

Jimmy Wan's Restaurant 1686 Route 228, Cranberry, PA 16066 - Tel: 724 778 897

新

年

快乐

Scholar's merican celebration of the Lunar New Year was a rousing success, full of fun for all students and staff members. We began our celebration of this special holiday with a Student Government organized Lunar New Year party on Friday, January 27th. This event included activities such as dumpling making and karaoke, which allowed our students to share their talents for performance with their peers. On Saturday the 28th, the students and staff of American Scholar traveled to Pittsburgh, Pennsylvania for our annual Lunar New Year Luncheon at Jimmy Wan's Restaurant and Lounge, an Asian Specialty restaurant. This special occasion permitted our students and staff to share this most important holiday, along with a variety of holiday traditions, with one another. We at ASG would like to wish you all a Happy Lunar New Year!