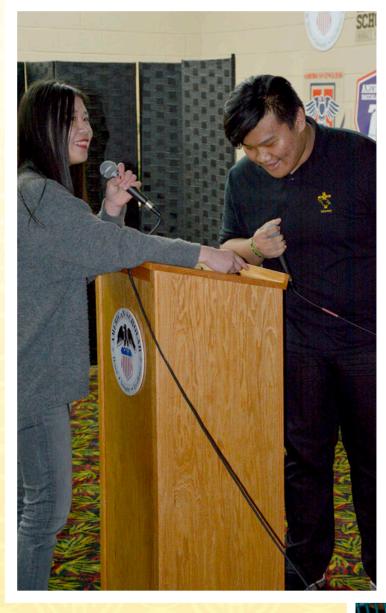

## NEW YEAR LUNCHEON

SATURDAY, JANUARY 28TH, 2017 AT 12:00PM

Jimmy Wan's Restaurant 1686 Route 228, Cranberry, PA 16066 - Tel: 724 778 897

新

年

快乐

Scholar's merican celebration of the Lunar New Year was a rousing success, full of fun for all students and staff members. We began our celebration of this special holiday with a Student Government organized Lunar New Year party on Friday, January 27th. This event included activities such as dumpling making and karaoke, which allowed our students to share their talents for performance with their peers. On Saturday the 28th, the students and staff of American Scholar traveled to Pittsburgh, Pennsylvania for our annual Lunar New Year Luncheon at Jimmy Wan's Restaurant and Lounge, an Asian Specialty restaurant. This special occasion permitted our students and staff to share this most important holiday, along with a variety of holiday traditions, with one another. We at ASG would like to wish you all a Happy Lunar New Year!