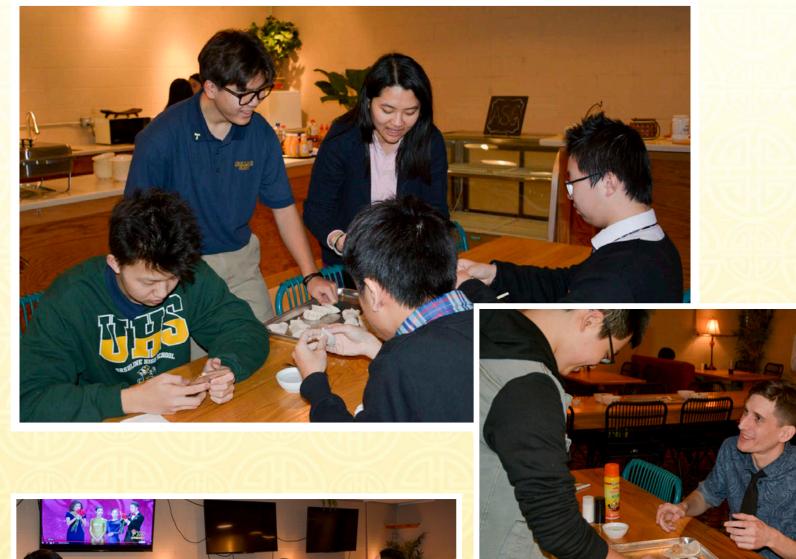

## NEW YEAR LUNCHEON

SATURDAY, JANUARY 28TH, 2017 AT 12:00PM

Jimmy Wan's Restaurant 1686 Route 228, Cranberry, PA 16066 - Tel: 724 778 897

新

年

快乐

Scholar's merican celebration of the Lunar New Year was a rousing success, full of fun for all students and staff members. We began our celebration of this special holiday with a Student Government organized Lunar New Year party on Friday, January 27th. This event included activities such as dumpling making and karaoke, which allowed our students to share their talents for performance with their peers. On Saturday the 28th, the students and staff of American Scholar traveled to Pittsburgh, Pennsylvania for our annual Lunar New Year Luncheon at Jimmy Wan's Restaurant and Lounge, an Asian Specialty restaurant. This special occasion permitted our students and staff to share this most important holiday, along with a variety of holiday traditions, with one another. We at ASG would like to wish you all a Happy Lunar New Year!