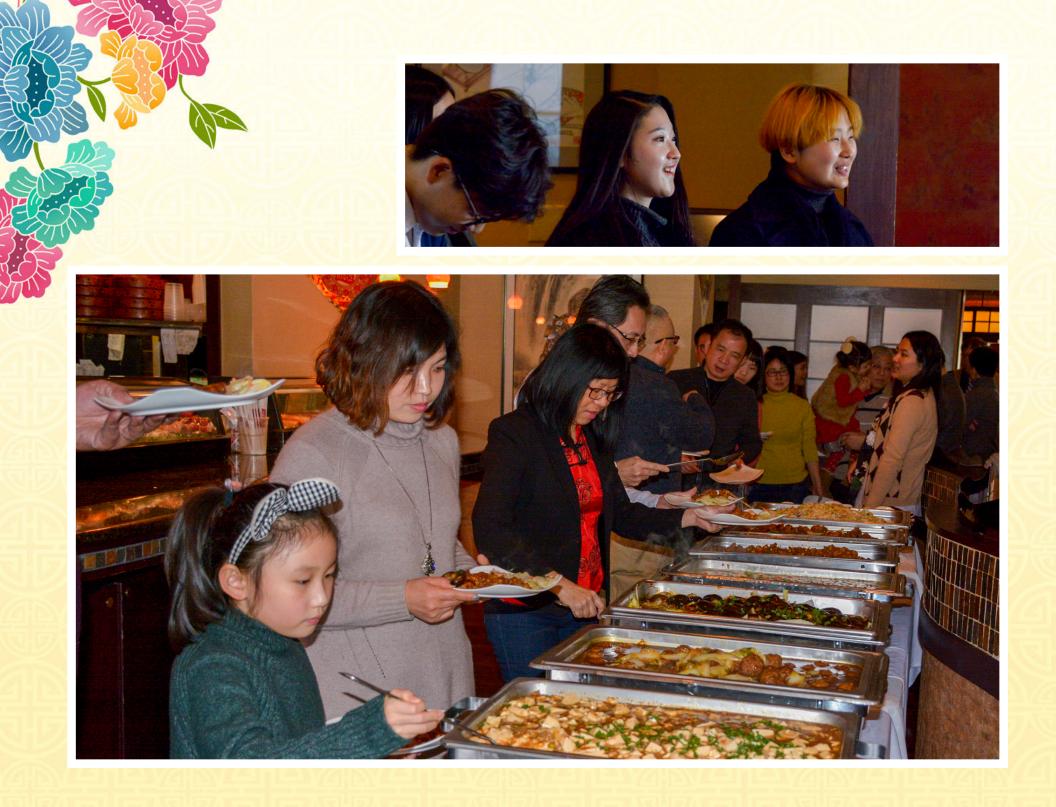

## NEW YEAR LUNCHEON

SATURDAY, JANUARY 28TH, 2017 AT 12:00PM

Jimmy Wan's Restaurant 1686 Route 228, Cranberry, PA 16066 - Tel: 724 778 897

新

年

快乐

Scholar's merican celebration of the Lunar New Year was a rousing success, full of fun for all students and staff members. We began our celebration of this special holiday with a Student Government organized Lunar New Year party on Friday, January 27th. This event included activities such as dumpling making and karaoke, which allowed our students to share their talents for performance with their peers. On Saturday the 28th, the students and staff of American Scholar traveled to Pittsburgh, Pennsylvania for our annual Lunar New Year Luncheon at Jimmy Wan's Restaurant and Lounge, an Asian Specialty restaurant. This special occasion permitted our students and staff to share this most important holiday, along with a variety of holiday traditions, with one another. We at ASG would like to wish you all a Happy Lunar New Year!