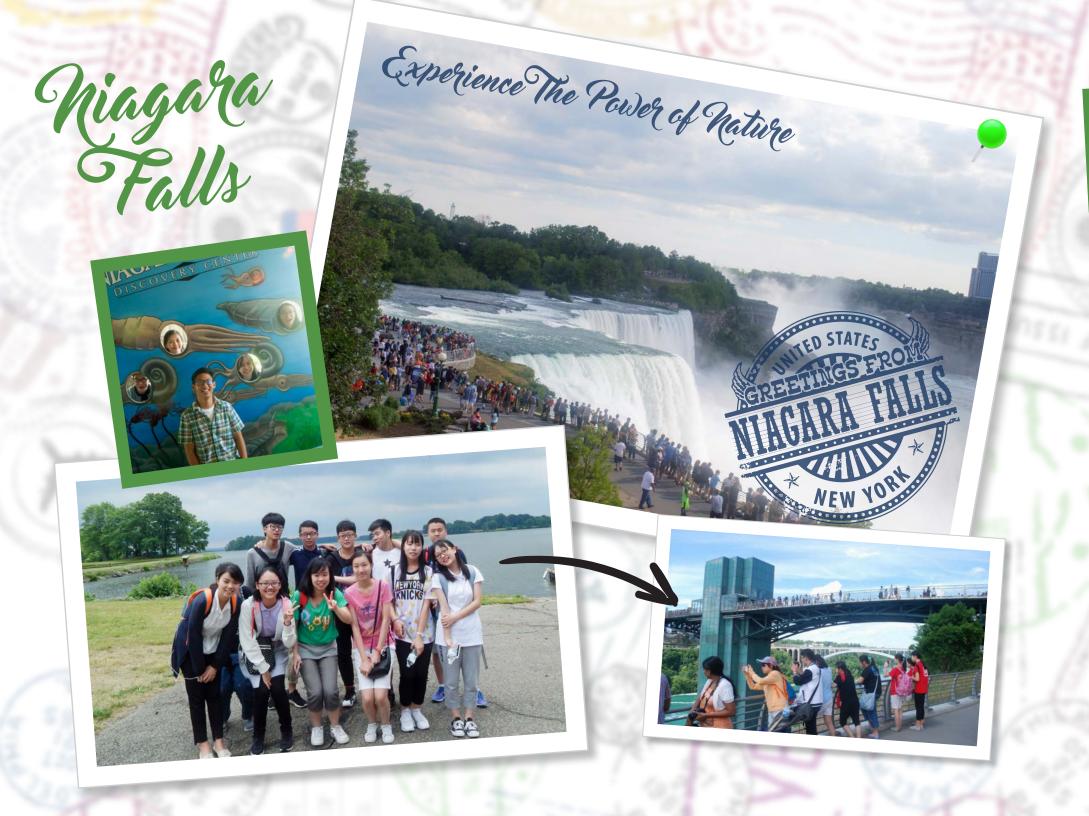

#### Westminster College Fireworks Show

Buhl Mansion Tour

Cosmic Colors at Yahn Planetarium

American Scholar China Summer Camp took place in 3 major cities in China this summer. 6 American high school students from Greenville High School and Sharpsville had the opportunity to tour Beijing, Shanghai, ASG with the purpose of fostering cultural exchange