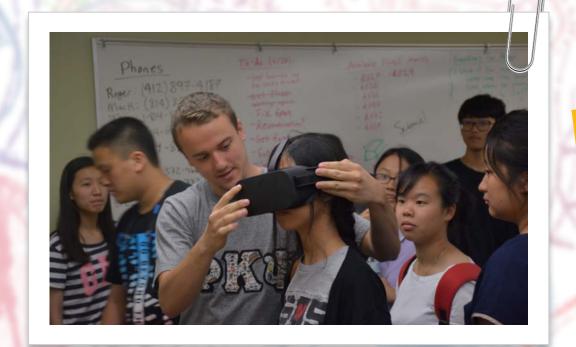

#### Westminster College Fireworks Show

Buhl Mansion Tour

Cosmic Colors at Yahn Planetarium

American Scholar China Summer Camp took place in 3 major cities in China this summer. 6 American high school students from Greenville High School and Sharpsville had the opportunity to tour Beijing, Shanghai, ASG with the purpose of fostering cultural exchange