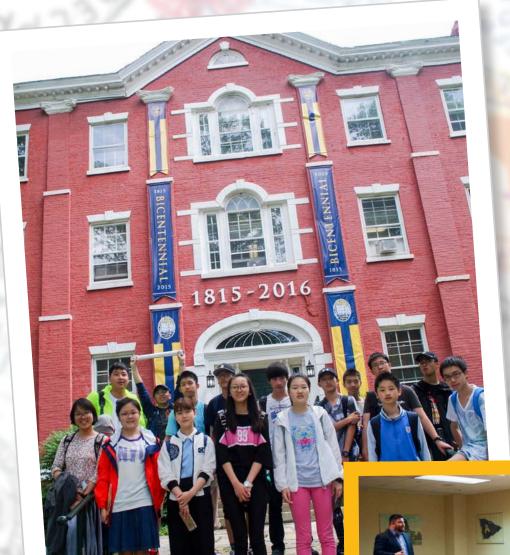

#### Westminster College Fireworks Show

Buhl Mansion Tour

Cosmic Colors at Yahn Planetarium

American Scholar China Summer Camp took place in 3 major cities in China this summer. 6 American high school students from Greenville High School and Sharpsville had the opportunity to tour Beijing, Shanghai, ASG with the purpose of fostering cultural exchange