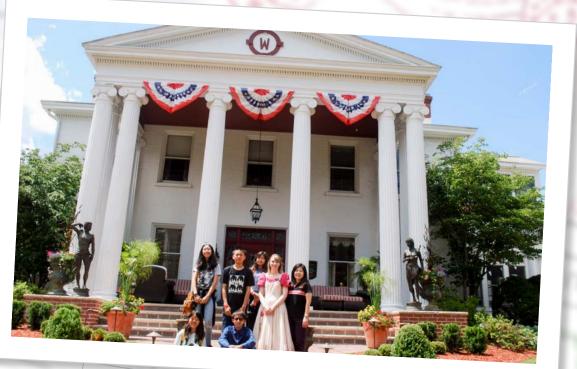

#### Westminster College Fireworks Show

Buhl Mansion Tour

Cosmic Colors at Yahn Planetarium

American Scholar China Summer Camp took place in 3 major cities in China this summer. 6 American high school students from Greenville High School and Sharpsville had the opportunity to tour Beijing, Shanghai, ASG with the purpose of fostering cultural exchange