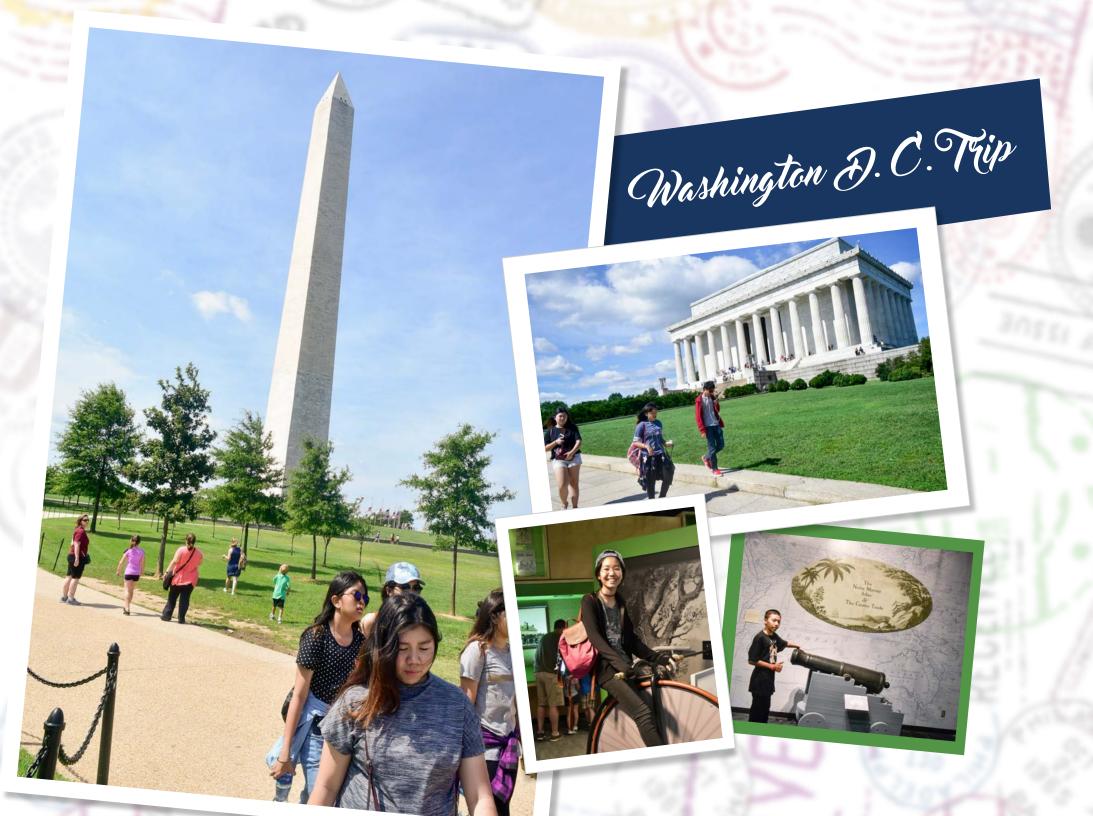

#### Westminster College Fireworks Show

Buhl Mansion Tour

Cosmic Colors at Yahn Planetarium

American Scholar China Summer Camp took place in 3 major cities in China this summer. 6 American high school students from Greenville High School and Sharpsville had the opportunity to tour Beijing, Shanghai, ASG with the purpose of fostering cultural exchange