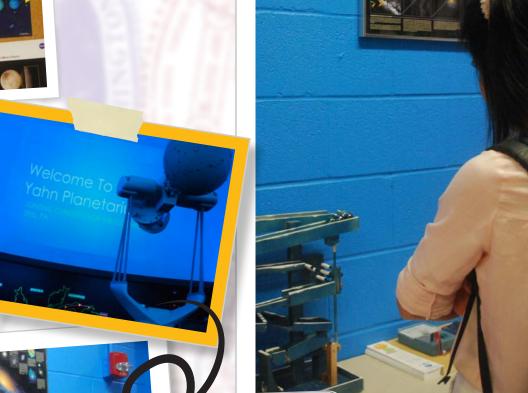

#### Westminster College Fireworks Show

Buhl Mansion Tour

Cosmic Colors at Yahn Planetarium

American Scholar China Summer Camp took place in 3 major cities in China this summer. 6 American high school students from Greenville High School and Sharpsville had the opportunity to tour Beijing, Shanghai, ASG with the purpose of fostering cultural exchange