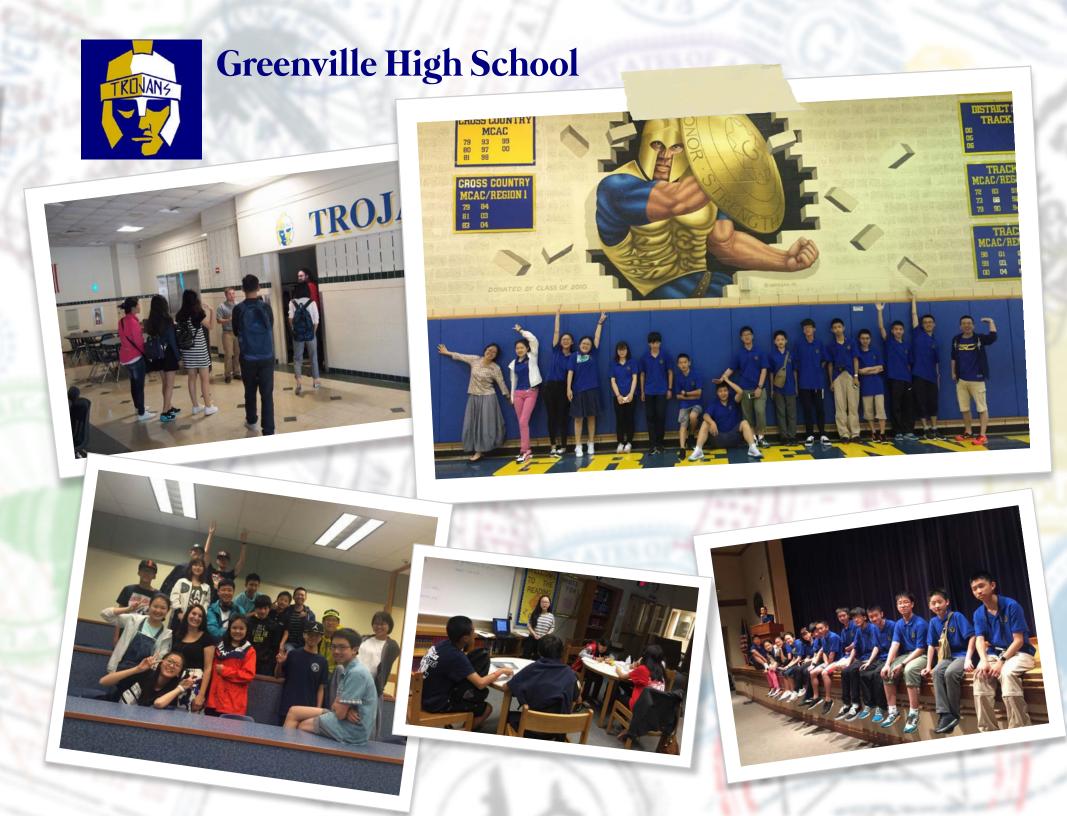

#### Westminster College Fireworks Show

Buhl Mansion Tour

Cosmic Colors at Yahn Planetarium

American Scholar China Summer Camp took place in 3 major cities in China this summer. 6 American high school students from Greenville High School and Sharpsville had the opportunity to tour Beijing, Shanghai, ASG with the purpose of fostering cultural exchange