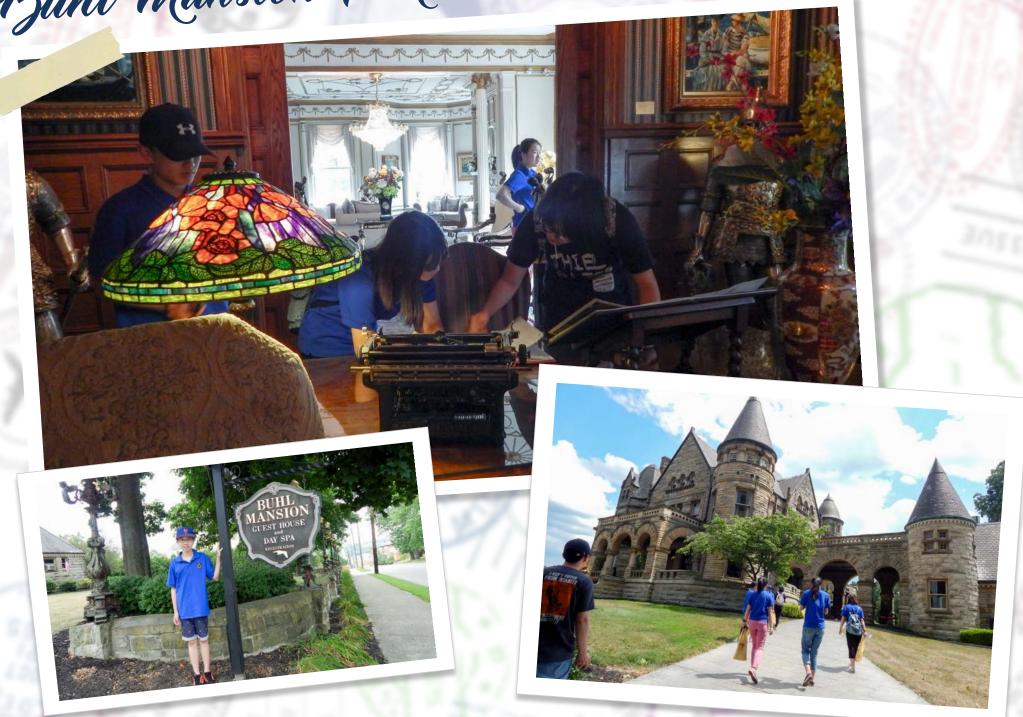

#### Westminster College Fireworks Show

Buhl Mansion Tour

Cosmic Colors at Yahn Planetarium

American Scholar China Summer Camp took place in 3 major cities in China this summer. 6 American high school students from Greenville High School and Sharpsville had the opportunity to tour Beijing, Shanghai, ASG with the purpose of fostering cultural exchange