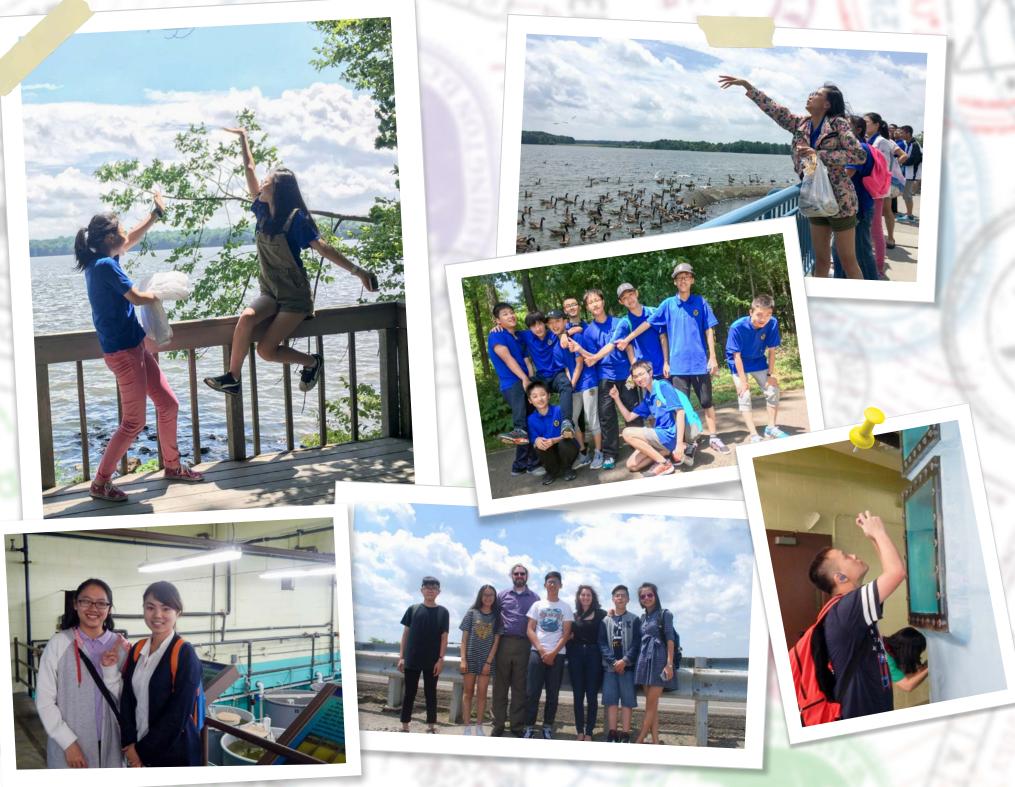

#### Westminster College Fireworks Show

Buhl Mansion Tour

Cosmic Colors at Yahn Planetarium

American Scholar China Summer Camp took place in 3 major cities in China this summer. 6 American high school students from Greenville High School and Sharpsville had the opportunity to tour Beijing, Shanghai, ASG with the purpose of fostering cultural exchange