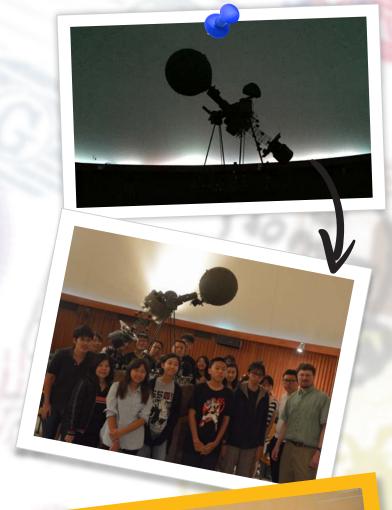

#### Westminster College Fireworks Show

Buhl Mansion Tour

Cosmic Colors at Yahn Planetarium

American Scholar China Summer Camp took place in 3 major cities in China this summer. 6 American high school students from Greenville High School and Sharpsville had the opportunity to tour Beijing, Shanghai, ASG with the purpose of fostering cultural exchange