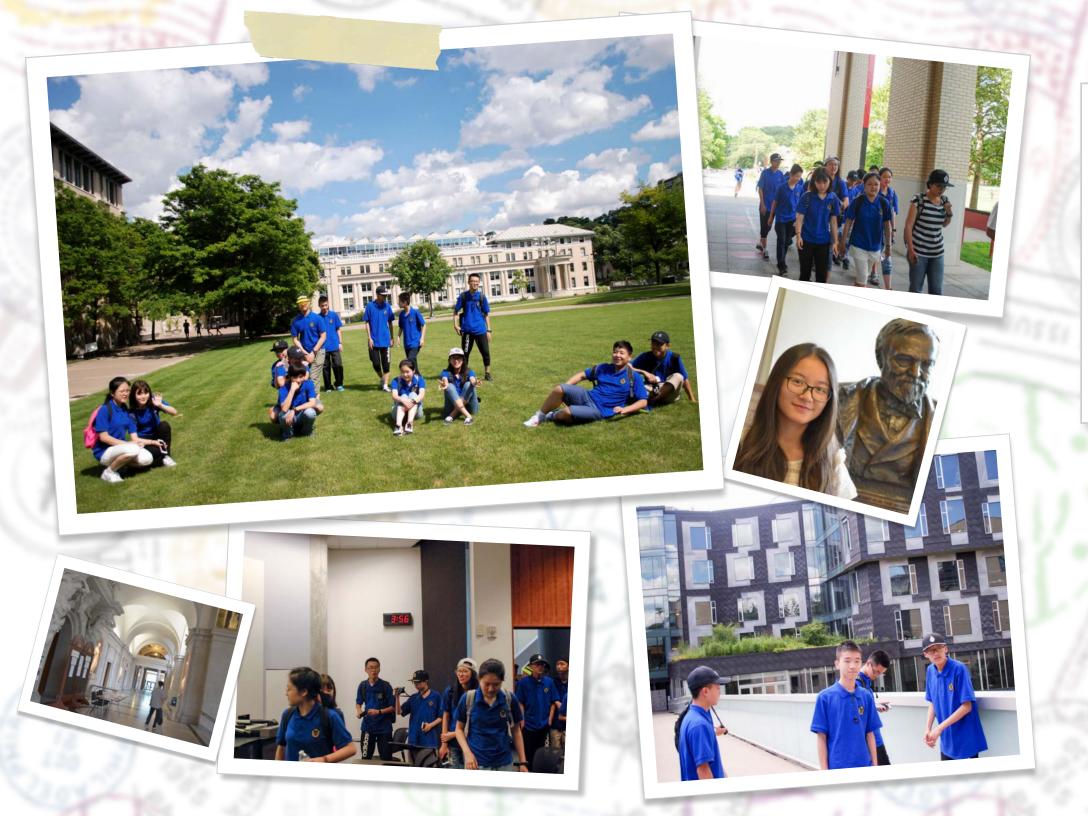

#### Westminster College Fireworks Show

Buhl Mansion Tour

Cosmic Colors at Yahn Planetarium

American Scholar China Summer Camp took place in 3 major cities in China this summer. 6 American high school students from Greenville High School and Sharpsville had the opportunity to tour Beijing, Shanghai, ASG with the purpose of fostering cultural exchange