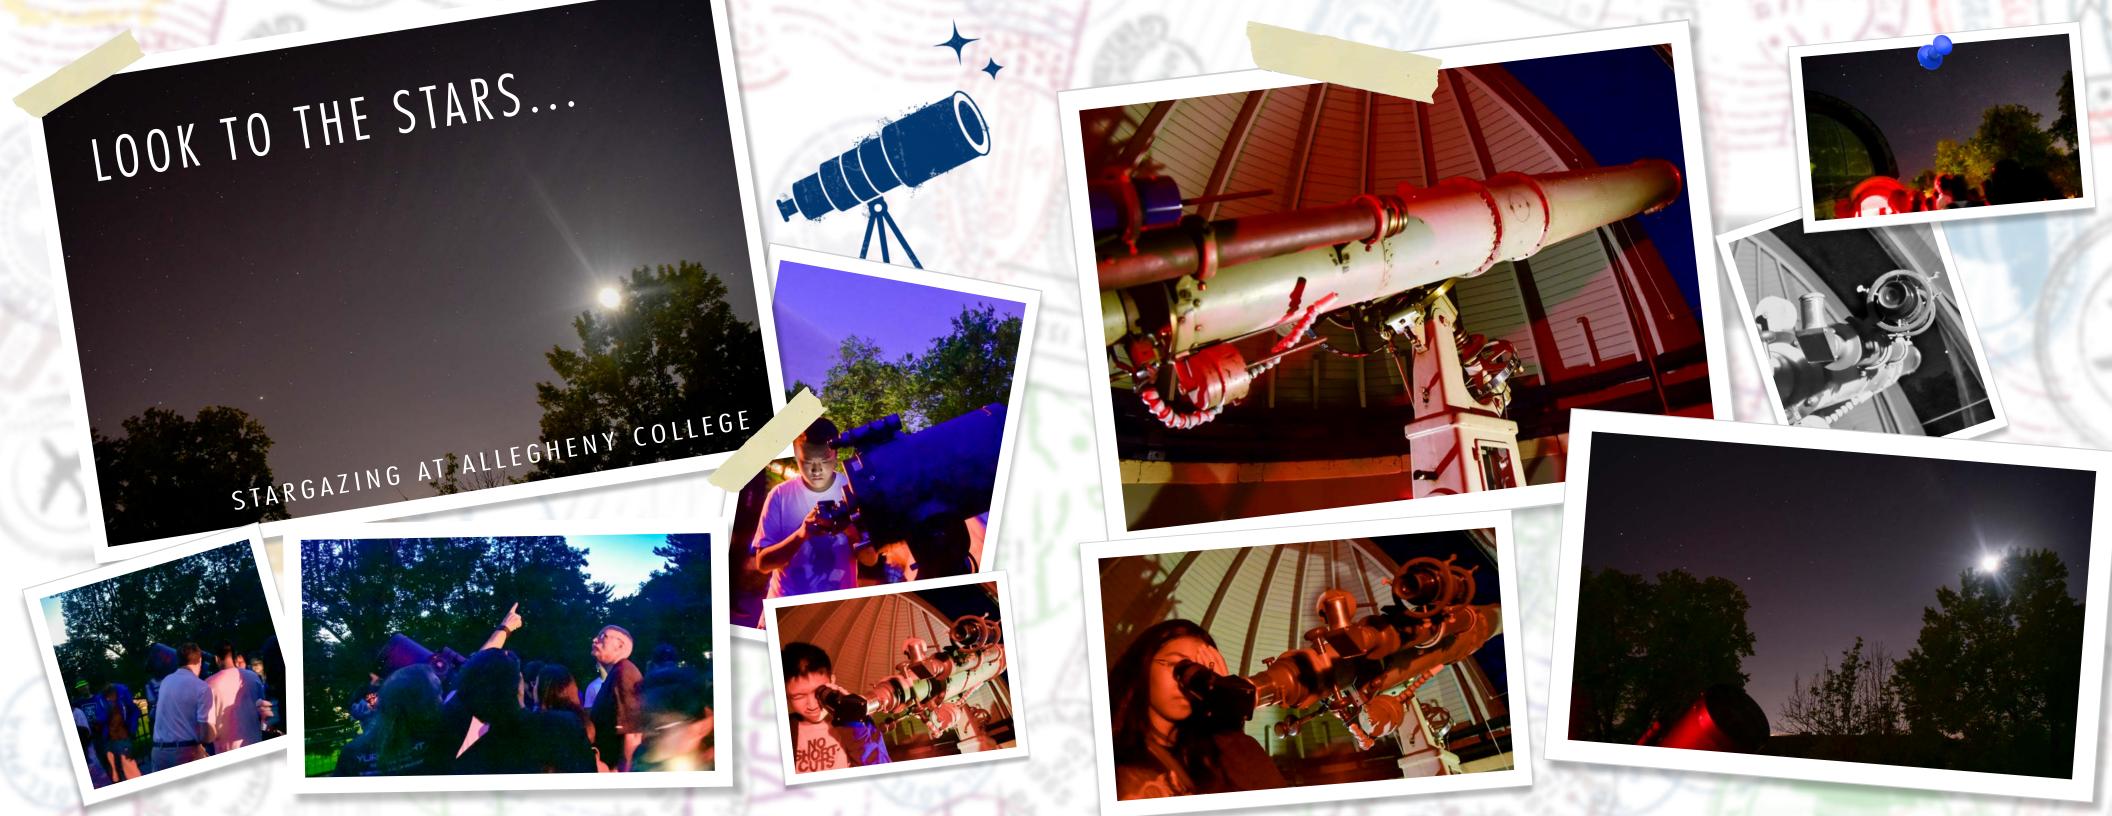

#### Westminster College Fireworks Show

Buhl Mansion Tour

Cosmic Colors at Yahn Planetarium

American Scholar China Summer Camp took place in 3 major cities in China this summer. 6 American high school students from Greenville High School and Sharpsville had the opportunity to tour Beijing, Shanghai, ASG with the purpose of fostering cultural exchange