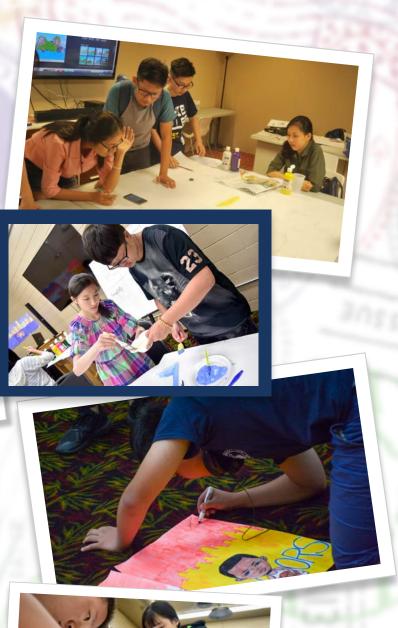

#### Westminster College Fireworks Show

Buhl Mansion Tour

Cosmic Colors at Yahn Planetarium

American Scholar China Summer Camp took place in 3 major cities in China this summer. 6 American high school students from Greenville High School and Sharpsville had the opportunity to tour Beijing, Shanghai, ASG with the purpose of fostering cultural exchange