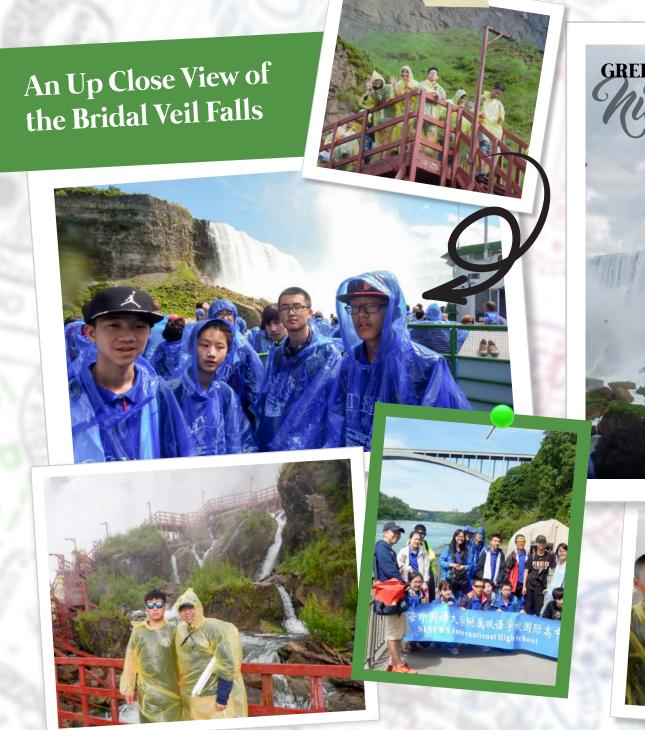

Check us out on set at Thiel's on campus television recording studio!

















































Ride the Rapids of Pennsylvania



















Ride the Rapids of Pennsylvania





























## Local High School Tours & Lessons

























































Carnegie
Science
Center
& Sports
Works























































Good
Food,
& Fun
Times
At An
American
Cook Out







































#### Tara Antebellum Era Museum Tour

























Kickball at Sharpsville





## Greenville Railroad Museum









Kickball at Sharpsville





## Greenville Railroad Museum

















# Greenville Heritage Days Greenville Heritage Days





#### Westminster College Fireworks Show









Buhl Mansion Tour





Cosmic Colors at Yahn Planetarium









































































American Scholar China Summer Camp took place in 3 major cities in China this summer. 6 American high school students from Greenville High School and Sharpsville had the opportunity to tour Beijing, Shanghai, ASG with the purpose of fostering cultural exchange





















American Scholar Group 10 Penn Avenue

Greenville, P