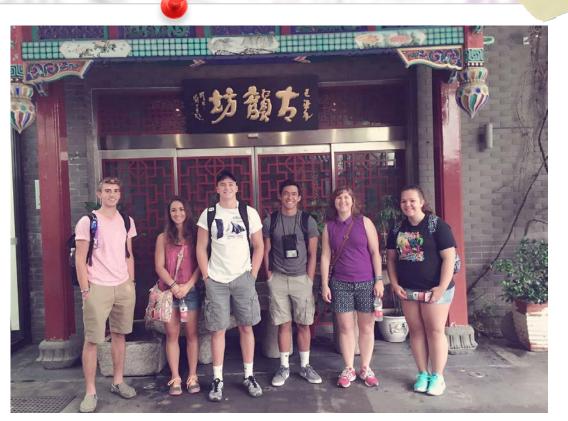

#### Westminster College Fireworks Show

Buhl Mansion Tour

Cosmic Colors at Yahn Planetarium

American Scholar China Summer Camp took place in 3 major cities in China this summer. 6 American high school students from Greenville High School and Sharpsville had the opportunity to tour Beijing, Shanghai, ASG with the purpose of fostering cultural exchange