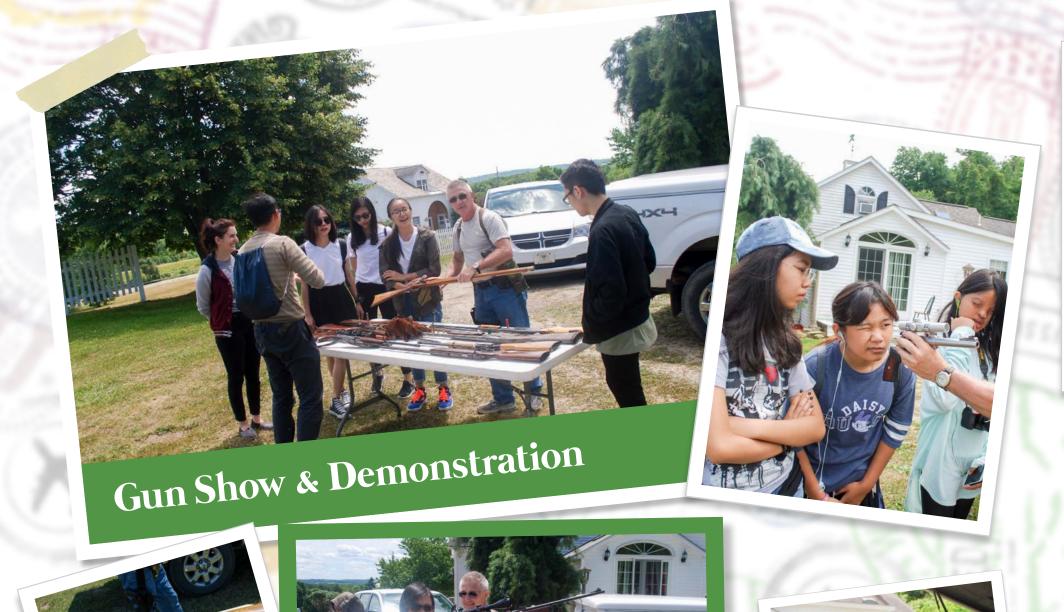

#### Westminster College Fireworks Show

Buhl Mansion Tour

Cosmic Colors at Yahn Planetarium

American Scholar China Summer Camp took place in 3 major cities in China this summer. 6 American high school students from Greenville High School and Sharpsville had the opportunity to tour Beijing, Shanghai, ASG with the purpose of fostering cultural exchange