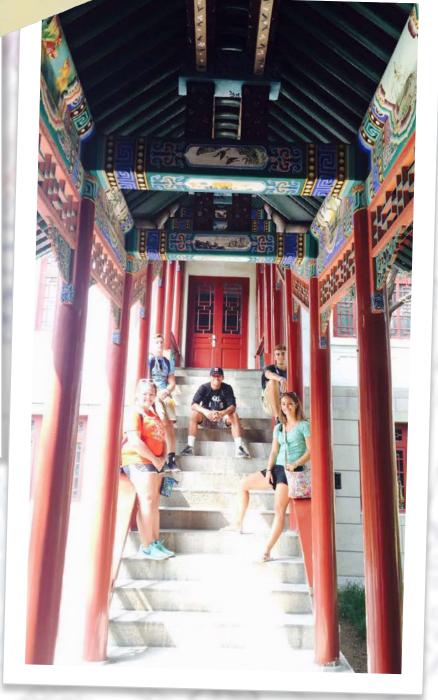

#### Westminster College Fireworks Show

Buhl Mansion Tour

Cosmic Colors at Yahn Planetarium

American Scholar China Summer Camp took place in 3 major cities in China this summer. 6 American high school students from Greenville High School and Sharpsville had the opportunity to tour Beijing, Shanghai, ASG with the purpose of fostering cultural exchange