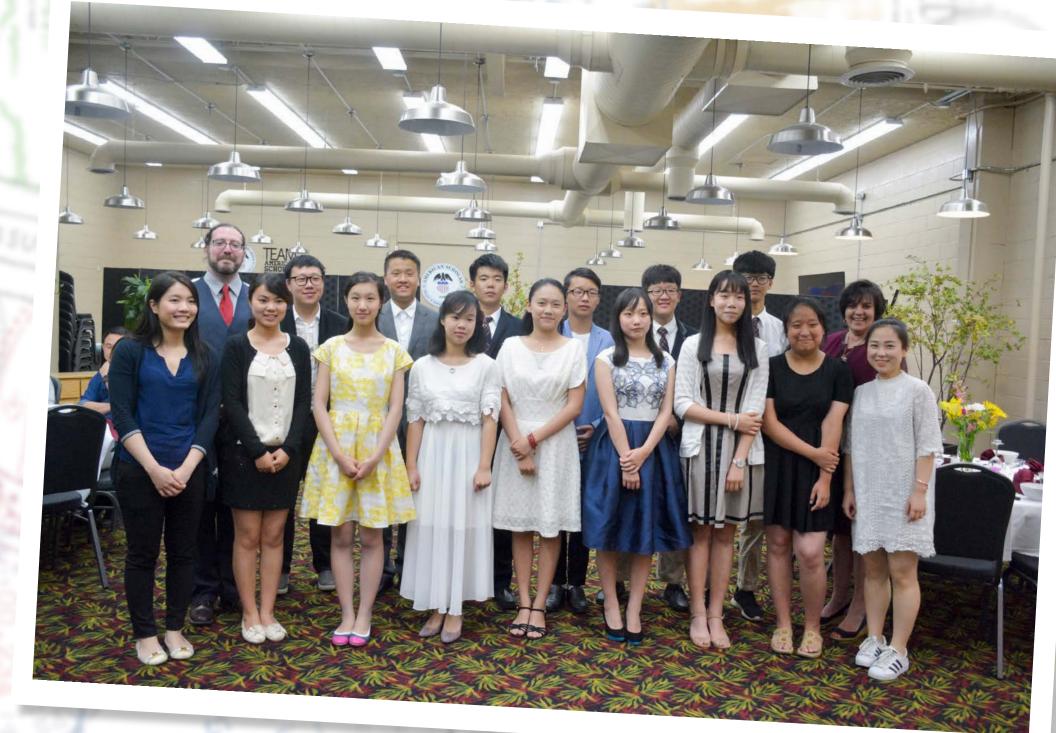

#### Westminster College Fireworks Show

Buhl Mansion Tour

Cosmic Colors at Yahn Planetarium

American Scholar China Summer Camp took place in 3 major cities in China this summer. 6 American high school students from Greenville High School and Sharpsville had the opportunity to tour Beijing, Shanghai, ASG with the purpose of fostering cultural exchange