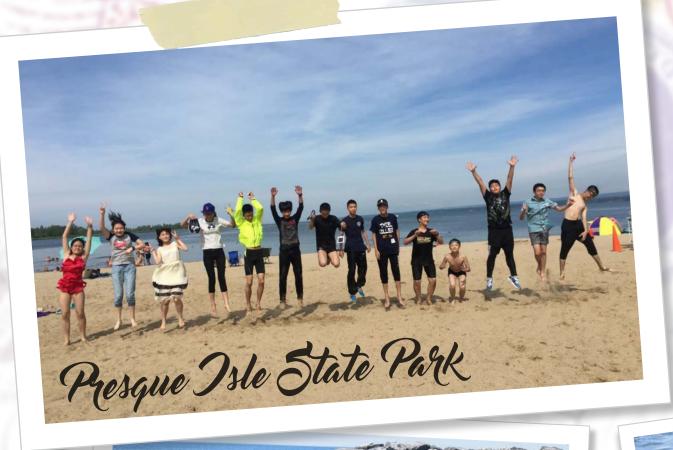

#### Westminster College Fireworks Show

Buhl Mansion Tour

Cosmic Colors at Yahn Planetarium

American Scholar China Summer Camp took place in 3 major cities in China this summer. 6 American high school students from Greenville High School and Sharpsville had the opportunity to tour Beijing, Shanghai, ASG with the purpose of fostering cultural exchange