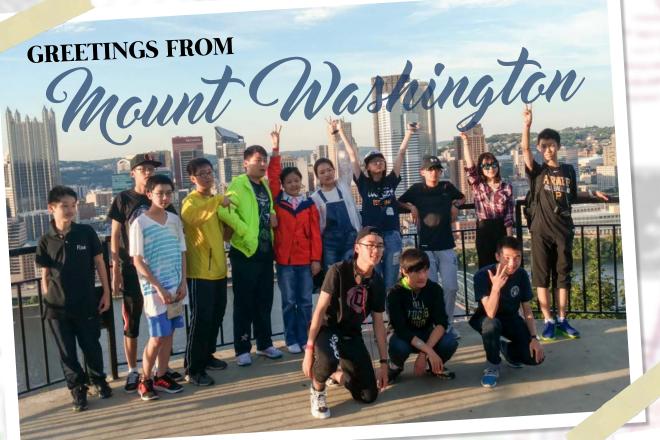

#### Westminster College Fireworks Show

Buhl Mansion Tour

Cosmic Colors at Yahn Planetarium

American Scholar China Summer Camp took place in 3 major cities in China this summer. 6 American high school students from Greenville High School and Sharpsville had the opportunity to tour Beijing, Shanghai, ASG with the purpose of fostering cultural exchange