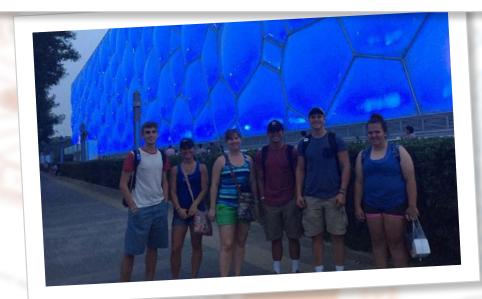

#### Westminster College Fireworks Show

Buhl Mansion Tour

Cosmic Colors at Yahn Planetarium

American Scholar China Summer Camp took place in 3 major cities in China this summer. 6 American high school students from Greenville High School and Sharpsville had the opportunity to tour Beijing, Shanghai, ASG with the purpose of fostering cultural exchange