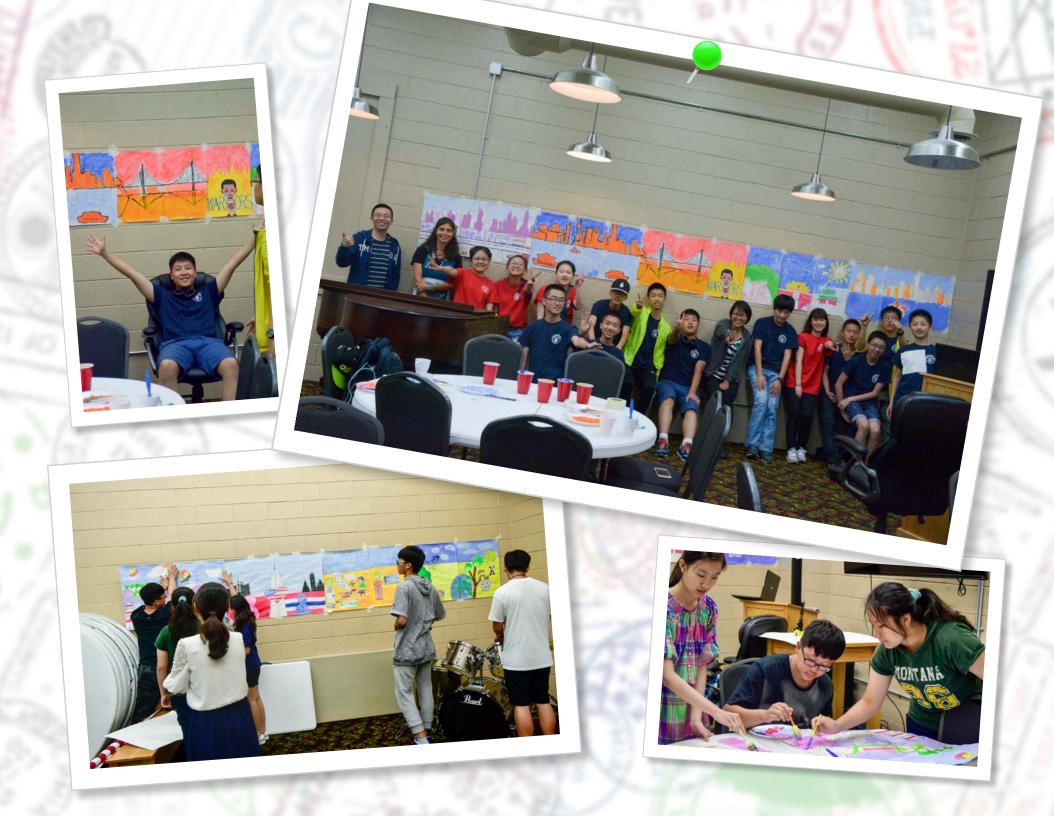

#### Westminster College Fireworks Show

Buhl Mansion Tour

Cosmic Colors at Yahn Planetarium

American Scholar China Summer Camp took place in 3 major cities in China this summer. 6 American high school students from Greenville High School and Sharpsville had the opportunity to tour Beijing, Shanghai, ASG with the purpose of fostering cultural exchange