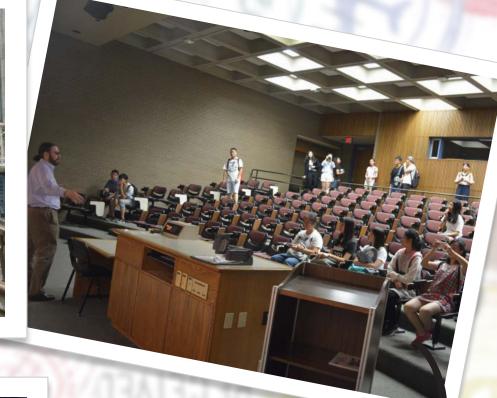

#### Westminster College Fireworks Show

Buhl Mansion Tour

Cosmic Colors at Yahn Planetarium

American Scholar China Summer Camp took place in 3 major cities in China this summer. 6 American high school students from Greenville High School and Sharpsville had the opportunity to tour Beijing, Shanghai, ASG with the purpose of fostering cultural exchange