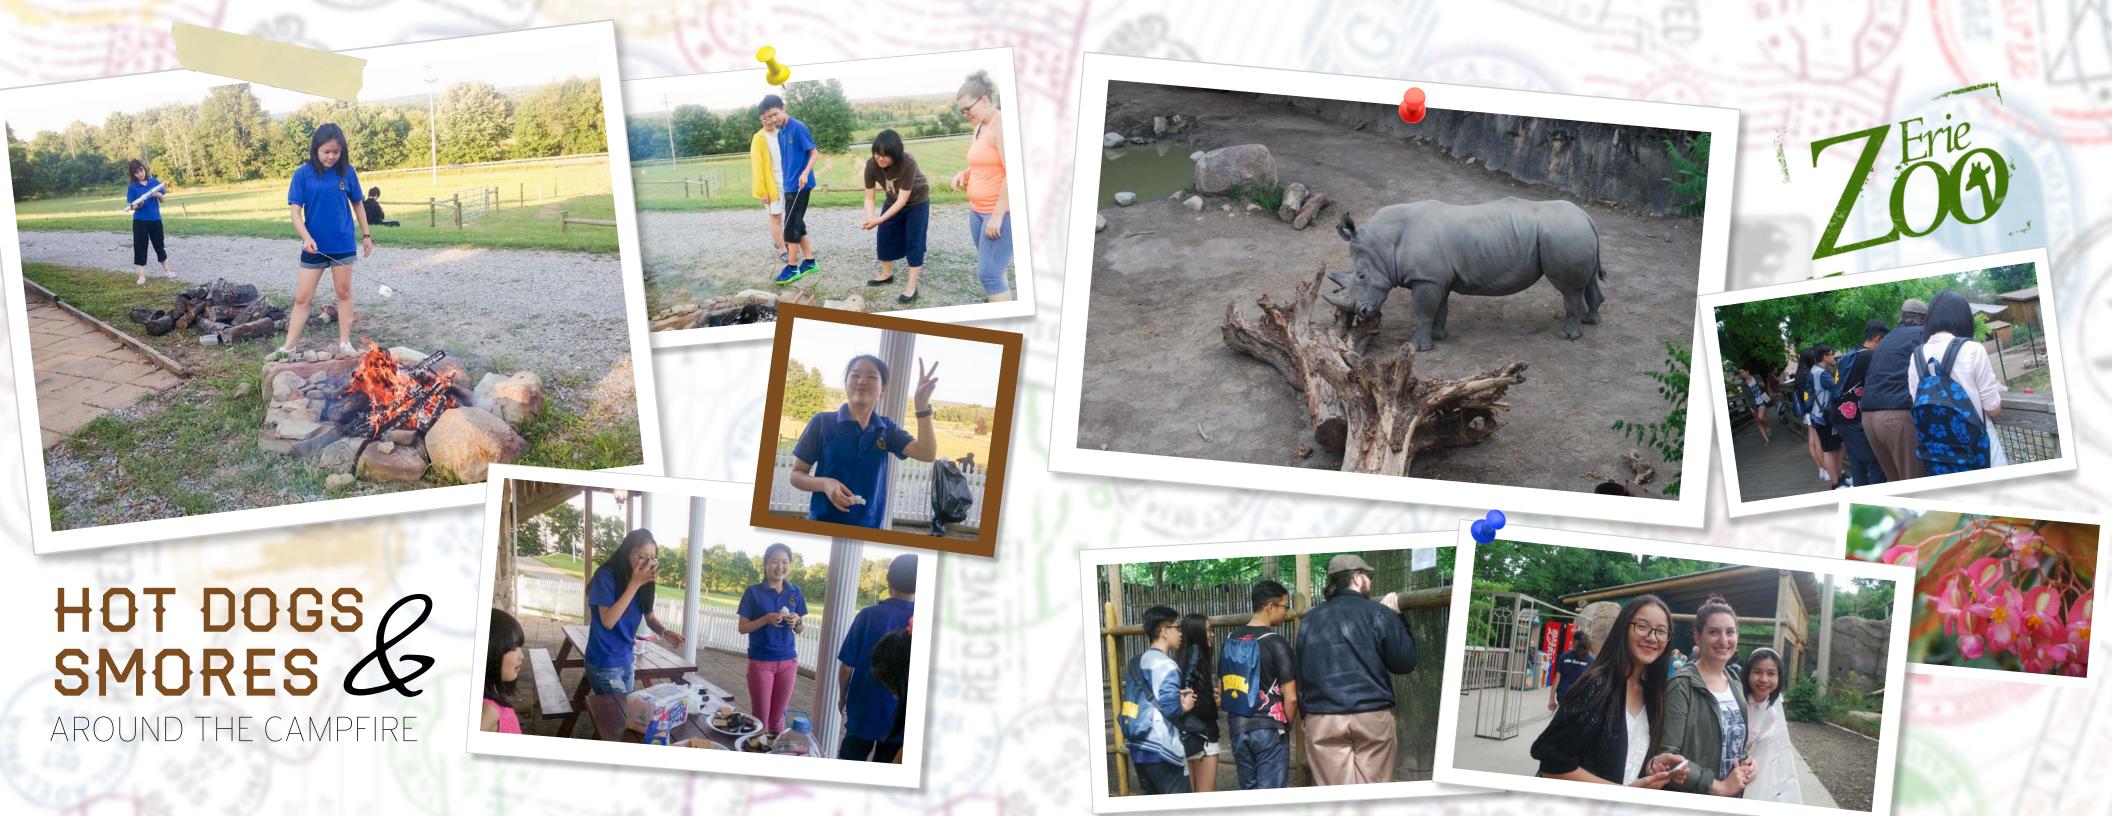

Ride the Rapids of Pennsylvania



















Ride the Rapids of Pennsylvania





























## Local High School Tours & Lessons

























































Carnegie
Science
Center
& Sports
Works























































Good
Food,
& Fun
Times
At An
American
Cook Out







































#### Tara Antebellum Era Museum Tour

























Kickball at Sharpsville





## Greenville Railroad Museum









Kickball at Sharpsville





## Greenville Railroad Museum

















# Greenville Heritage Days Greenville Heritage Days





#### Westminster College Fireworks Show









Buhl Mansion Tour





Cosmic Colors at Yahn Planetarium









































































American Scholar China Summer Camp took place in 3 major cities in China this summer. 6 American high school students from Greenville High School and Sharpsville had the opportunity to tour Beijing, Shanghai, ASG with the purpose of fostering cultural exchange





















American Scholar Group 10 Penn Avenue

Greenville, Pennsylvania 16125 United States of America

WWW.AMERICANSCHOLARGROUP.COM

INFO@AMERICAN-SCHOLAR.ORG

PHONE: 724-885-1136

FAX: 724-638-5370